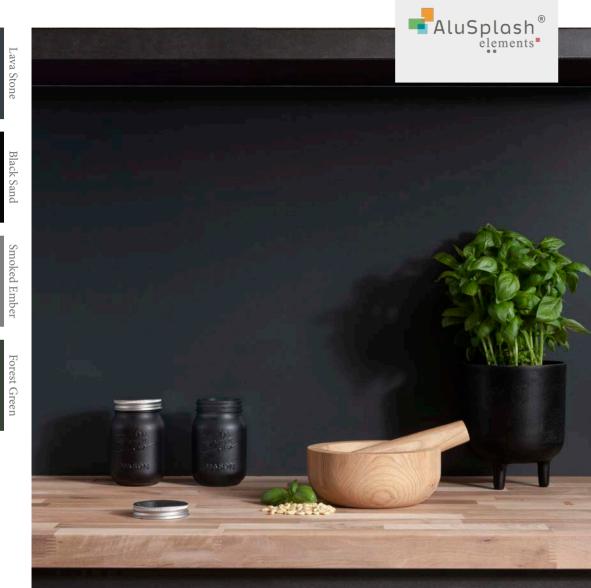

Elements - Glacier Blue

Elements -Pebble Stone

Smoked Ember

## **Elements**

Taking inspiration from the 4 main elements, we have specifically designed an exclusive **matt** kitchen splashback collection with a textured finish.

## The Elements Collection

This exclusive collection embodies the true essence of the four main elements found in nature: Earth, Water, Air & Fire to create Matt textured splashback panels.

Influenced by the textures of these elements, we have developed a coarse finish that forms the surface of the "Elements" collection to represent the perfectly imperfect, natural & beautiful textures found in nature.

In addition to the plain colours, we have designed marble and concrete finishes in-line with the collection. We have carefully curated the colour palette for this collection to bring each of these four elements into your interior space by selecting a range of colours that best represent the individual elements.