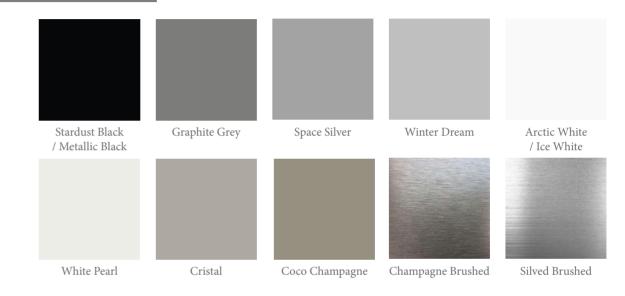

## **Elements**

Taking inspiration from the 4 main elements, we have specifically designed an exclusive **matt** kitchen splashback collection with a textured finish.

## The Elements Collection

This exclusive collection embodies the true essence of the four main elements found in nature: Earth, Water, Air & Fire to create Matt textured splashback panels.

Influenced by the textures of these elements, we have developed a coarse finish that forms the surface of the "Elements" collection to represent the perfectly imperfect, natural & beautiful textures found in nature.

In addition to the plain colours, we have designed marble and concrete finishes in-line with the collection. We have carefully curated the colour palette for this collection to bring each of these four elements into your interior space by selecting a range of colours that best represent the individual elements.