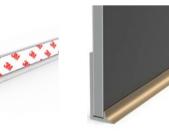

# Edge Profiles

We offer an exclusive range of aluminium edge finishing profiles that help to cover exposed edges, providing a sleek & clean look to your panels.

Our profiles are available in 3 finishes: Silver or Gold Anodised & coated Anthracite Dark Grey. The profiles come with pre-applied 3M double sided tape for easy installation.

## Available

- 3 finishes: Silver or Gold Anodised & coated Anthracite Dark Grey
- All profiles come with pre-applied double sided 3M tape

#### Worktop Profile

This profile has been specially designed to be used between the worktop and an AluSplash backsplash. The profile is curved, making cleaning easier and keeping your kitchen worktop hygienic.