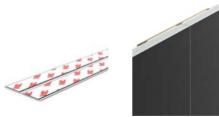

# Edge Profiles

We offer an exclusive range of aluminium edge finishing profiles that help to cover exposed edges, providing a sleek & clean look to your panels.

Our profiles are available in 3 finishes: Silver or Gold Anodised & coated Anthracite Dark Grey. The profiles come with pre-applied 3M double sided tape for easy installation.

## Available

- 3 finishes: Silver or Gold Anodised & coated Anthracite Dark Grey
- All profiles come with pre-applied double sided 3M tape

## Joining Strip

The joining strip is used on the back of the panel to connect two panels seamlessly together.

\* Edge Profile sizes vary in each country, please contact your distributor for the sizes available.