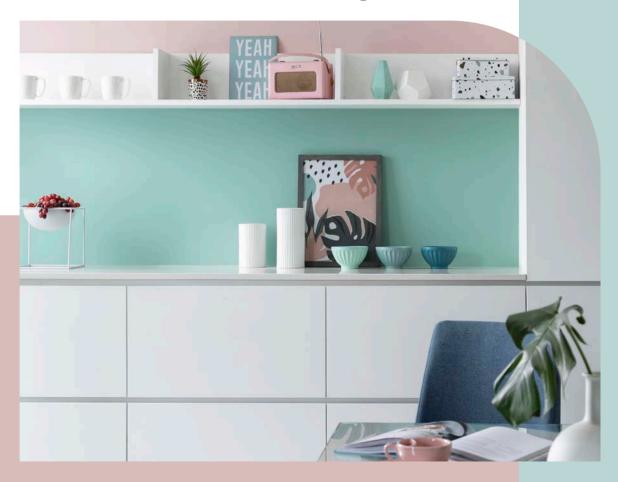

## Aluminium Kitchen Splashbacks

Elegance - Winter Dream

AluSplash is an aluminium based kitchen splashback panel which is a sleek and modern alternative to glass, acrylic and tile splashbacks. An eco-friendly and easy to clean panel which is also fire resistant, making it safe to use behind most popular cooktops. The proprietary paint coated surface is anti-bacterial and offers good heat, steam and water resistance for a wide range of interior applications.

Explore our collections to find the ideal colour and finish for your home. Choose from calming neutral and warm tones to add understated elegance or bright and bold accents to make a modern statement. Our collections have been carefully curated to offer on trend colour options in both high gloss and matt finishes to give your home a clean and modern looking finish.

## The Elegance Collection

The Elegance Collection will add a sophisticated touch to any modern interior, incorporating style and functionality to give you the living space you have always dreamt of.

Each panel subtly incorporates intricate metallic flakes that reflect beautifully in the light, displaying a truly luxurious finish.

A modern alternative to glass, acrylic and tiled splashbacks; the high-gloss Elegance collection is thoroughly versatile and ecofriendly.

Our colour palette has been created to include beautiful earthy and neutral colours, as well as vibrant and bold accent hues to suit any interior colour scheme.