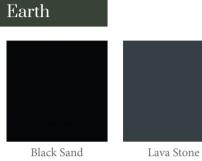

## **Elements**

Taking inspiration from the 4 main elements, we have specifically designed an exclusive **matt** kitchen splashback collection with a textured finish.

## The Elements Collection

This exclusive collection embodies the true essence of the four main elements found in nature: Earth, Water, Air & Fire to create Matt textured splashback panels.

Influenced by the textures of these elements, we have developed a coarse finish that forms the surface of the "Elements" collection to represent the perfectly imperfect, natural & beautiful textures found in nature.

In addition to the plain colours, we have designed marble and concrete finishes in-line with the collection. We have carefully curated the colour palette for this collection to bring each of these four elements into your interior space by selecting a range of colours that best represent the individual elements.