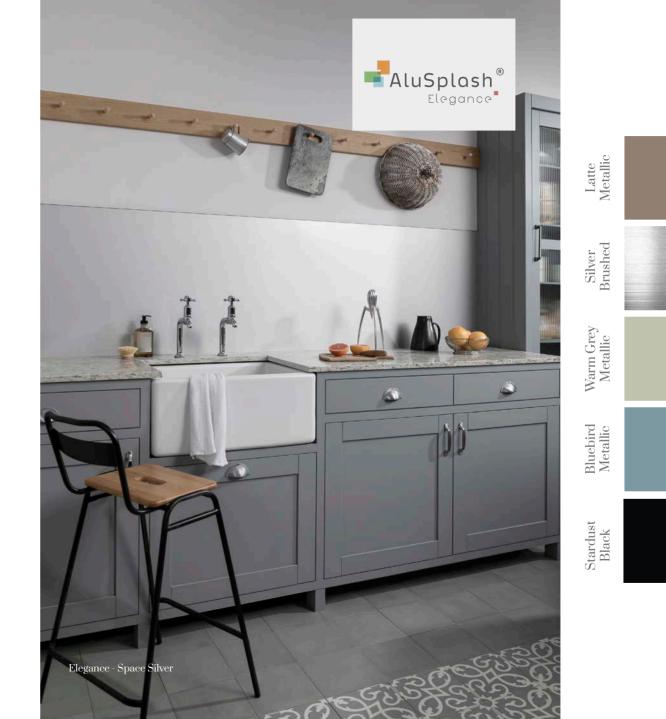

## The Elegance Collection

The Elegance Collection will add a sophisticated touch to any modern interior, incorporating style and functionality to give you the living space you have always dreamt of.

Each panel subtly incorporates intricate metallic flakes that reflect beautifully in the light, displaying a truly luxurious finish.

This collection has been made with style in mind, without compromising on quality or design.

AluSplash can be easily combined with sleek surfaces, modern cabinetry and appliances to create a seamlessly luxe finish to all contemporary interior spaces.

A modern alternative to glass, acrylic and tiled splashbacks; the high-gloss Elegance collection is thoroughly versatile and ecofriendly.

Our colour palette has been created to include beautiful earthy and neutral colours, as well as vibrant and bold accent hues to suit any interior colour scheme.