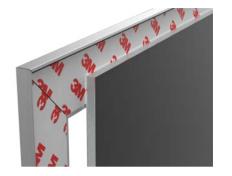

# Edge Profiles

We offer an exclusive range of aluminium edge finishing profiles that help to cover exposed edges, providing a sleek & clean look to your panels.

Our profiles are available in 3 finishes: Silver or Gold Anodised & coated Anthracite Dark Grey. The profiles come with pre-applied 3M double sided tape for easy installation.

## Available

- 3 finishes: Silver or Gold Anodised & coated Anthracite Dark Grey
- All profiles come with pre-applied double sided 3M tape

#### Edge Profile

Our sleek and minimalistic L shaped profile helps to cover the exposed edges of an AluSplash backsplash to give your kitchen a perfect and professional looking finish.