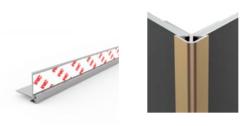

## External Corner Profile

This smart aluminum corner profile connects two AluSplash panels in an external corner installation. It can also be used when boxing around pipes or columns in combination with the internal corner profiles.

## Internal Corner Profile

The internal corner profile connects two AluSplash panels in an internal corner installation. It can also be used when boxing around pipes or columns in combination with our external corner profiles.