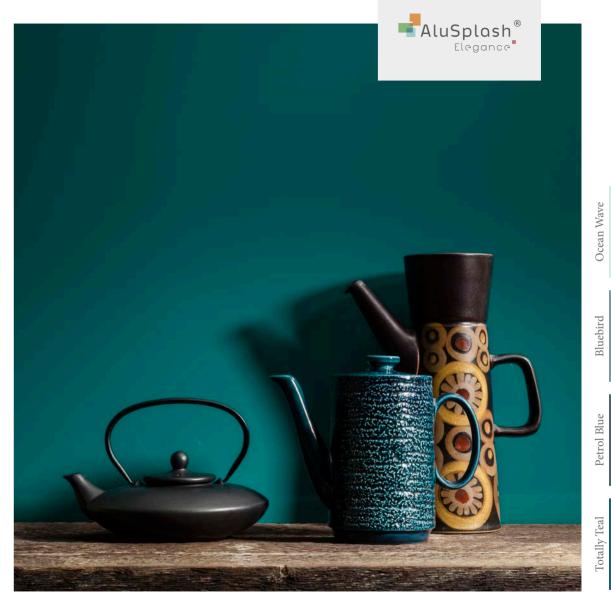

## The Elegance Collection

The Elegance Collection will add a sophisticated touch to any modern interior, incorporating style and functionality to give you the living space you have always dreamt of.

Each panel subtly incorporates intricate metallic flakes that reflect beautifully in the light, displaying a truly luxurious finish.

A modern alternative to glass, acrylic and tiled splashbacks; the high-gloss Elegance collection is thoroughly versatile and ecofriendly.

Our colour palette has been created to include beautiful earthy and neutral colours, as well as vibrant and bold accent hues to suit any interior colour scheme.