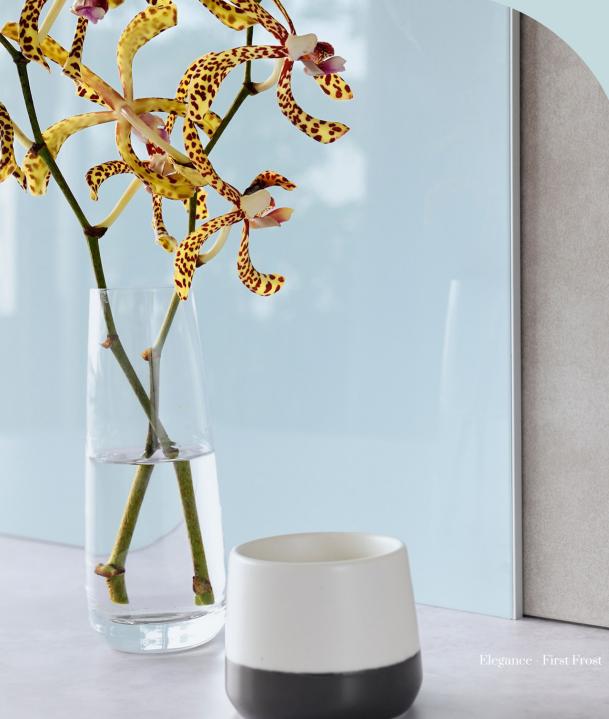

#### Elegance

The high gloss Elegance collection subtly incorporates **metallic** flakes that reflect beautifully in the light to give a truly luxurious & modern looking finish to your interior space.

## The Elegance Collection

The Elegance Collection will add a sophisticated touch to any modern interior, incorporating style and functionality to give you the living space you have always dreamt of.

Each panel subtly incorporates intricate metallic flakes that reflect beautifully in the light, displaying a truly luxurious finish.

This collection has been made with style in mind, without compromising on quality or design.

AluSplash can be easily combined with sleek surfaces, modern cabinetry and appliances to create a seamlessly luxe finish to all contemporary interior spaces.

A modern alternative to glass, acrylic and tiled splashbacks; the high-gloss Elegance collection is thoroughly versatile and ecofriendly.

Our colour palette has been created to include beautiful earthy and neutral colours, as well as vibrant and bold accent hues to suit any interior colour scheme.