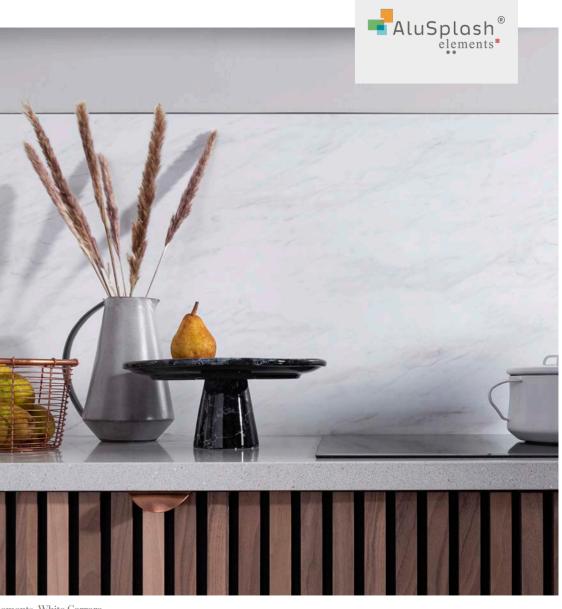

\*\* AluSplash profiles add an additional 1mm thickness at the back of the installed panels, so that the sealant can flow and dry correctly for a strong bond to the wall

Elements -White Carrara

Iceberg White

Rustic Earth

Smoked Ember

White Carrara