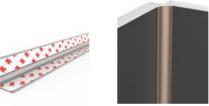

## External Corner Profile

This smart aluminum corner profile connects two AluSplash panels in an external corner installation. It can also be used when boxing around pipes or columns in combination with the internal corner profiles.

## Internal Corner Profile

The internal corner profile connects two AluSplash panels in an internal corner installation. It can also be used when boxing around pipes or columns in combination with our external corner profiles.