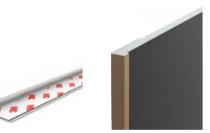

# Edge Profiles

We offer an exclusive range of aluminium edge finishing profiles that help to cover exposed edges, providing a sleek & clean look to your panels.

Our profiles are available in 3 finishes: Silver or Gold Anodised & coated Anthracite Dark Grey. The profiles come with pre-applied 3M double sided tape for easy installation.

## Available

- 3 finishes: Silver or Gold Anodised & coated Anthracite Dark Grey
- All profiles come with pre-applied double sided 3M tape

#### Edge Profile

Our sleek and minimalistic L shaped profile helps to cover the exposed edges of an AluSplash backsplash to give your kitchen a perfect and professional looking finish.