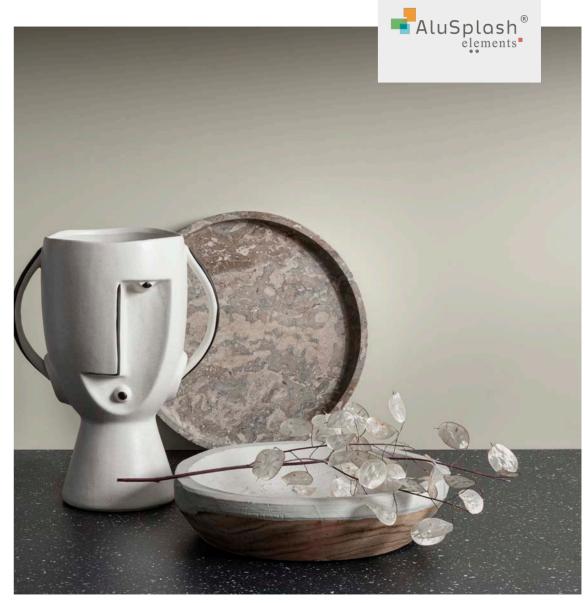

## **Elements**

Taking inspiration from the 4 main elements, we have specifically designed an exclusive **matt** kitchen splashback collection with a textured finish.

## The Elements Collection

This exclusive collection embodies the true essence of the four main elements found in nature: Earth, Water, Air & Fire to create Matt textured splashback panels.

Influenced by the textures of these elements, we have developed a coarse finish that forms the surface of the "Elements" collection to represent the perfectly imperfect, natural & beautiful textures found in nature.

In addition to the plain colours, we have designed marble and concrete finishes in-line with the collection. We have carefully curated the colour palette for this collection to bring each of these four elements into your interior space by selecting a range of colours that best represent the individual elements.