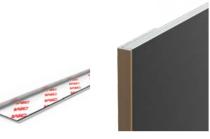

#### Edge Profile

Our sleek and minimalistic L shaped profile helps to cover the exposed edges of an AluSplash backsplash to give your kitchen a perfect and professional looking finish.