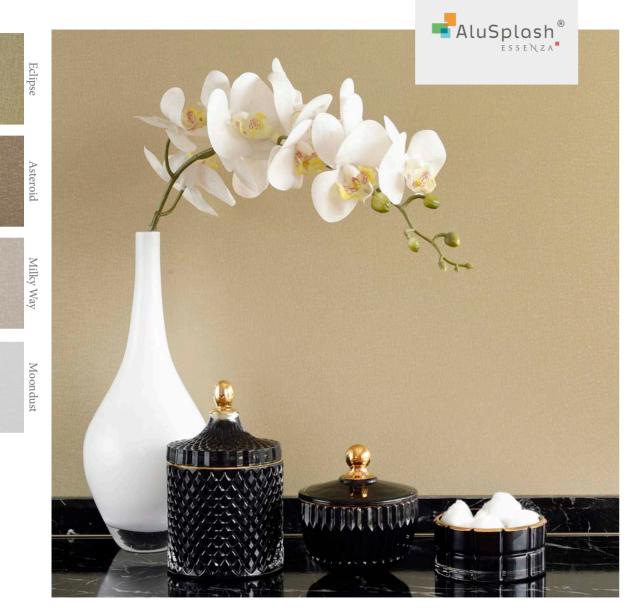

## The Essenza Collection

This luxurious collection has been created to accentuate your interior walls with a unique textured finish that will elevate your room with style and glamour.

Inspired by the mystery & splendour of the galaxy. Essenza is the latest addition to our line of products. This luxurious collection has been carefully curated to accentuate your interior walls with a unique finish that will tingle your senses with style & glamour.

A truly unique look & feel, Essenza fuses colours that are on trend to compliment a modern contemporary interior space to reflect the marvel of the galaxy.

Essenza's colour palette has been designed to bring out a wide array of enigmatic colours that are elegant and sophisticated. Made with luxe-living in mind, this unusually stylish range will transform your interior with its spellbinding shades and sumptous sleek finish.

Moon Dust

Orion

Mystical

Nebula

Asteroid

Eclipse

Galaxy

Meteor

Neutron

Milky Way

Notes:

- The colour combinations of panels may very depending on country specifications
- Due to the limitations of commercial printing, the colours shown on this colour chart may not necessarily represent the actual colour of the product.
- Slight colour variations within the manufacturer's acceptable tolerances may occur between panels originating from different production batches
- Samples are available on request from your local distributor, for UK sample requests please visit: www.alusplash.com/gb/samples