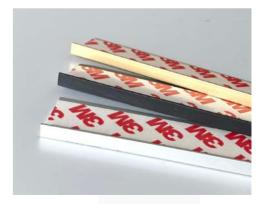

# Edge Profiles

We offer an exclusive range of aluminium edge finishing profiles that help to cover exposed edges, providing a sleek & clean look to your panels.

Our profiles are available in 3 finishes: Silver or Gold Anodised & coated Anthracite Dark Grey. The profiles come with pre-applied 3M double sided tape for easy installation.

## Available

- 3 finishes: Silver or Gold Anodised & coated Anthracite Dark Grey
- All profiles come with pre-applied double sided 3M tape