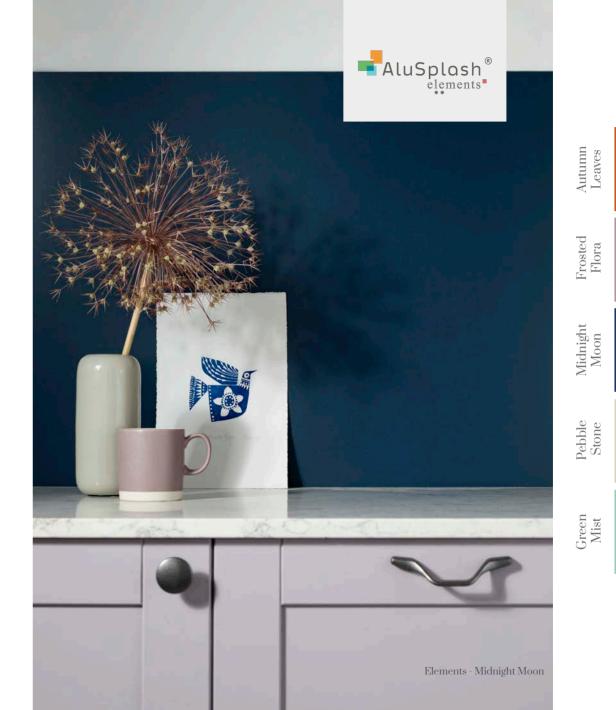

## **Elements**

Taking inspiration from the 4 main elements, we have specifically designed an exclusive **matt** kitchen splashback collection with a textured finish.

## The Elements Collection

This exclusive collection embodies the true essence of the four main elements found in nature: Earth, Water, Air & Fire to create Matt textured splashback panels.

Influenced by the textures of these elements, we have developed a coarse finish that forms the surface of the "Elements" collection to represent the perfectly imperfect, natural & beautiful textures found in nature.

In addition to the plain colours, we have designed marble and concrete finishes in-line with the collection. We have carefully curated the colour palette for this collection to bring each of these four elements into your interior space by selecting a range of colours that best represent the individual elements.