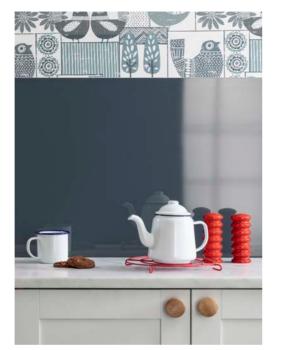

#### Elegance

The high gloss Elegance collection subtly incorporates **metallic** flakes that reflect beautifully in the light to give a truly luxurious & modern looking finish to your interior space.

## The Elegance Collection

The Elegance Collection will add a sophisticated touch to any modern interior, incorporating style and functionality to give you the living space you have always dreamt of.

Each panel subtly incorporates intricate metallic flakes that reflect beautifully in the light, displaying a truly luxurious finish.

This collection has been made with style in mind, without compromising on quality or design.

AluSplash can be easily combined with sleek surfaces, modern cabinetry and appliances to create a seamlessly luxe finish to all contemporary interior spaces.

A modern alternative to glass, acrylic and tiled splashbacks; the high-gloss Elegance collection is thoroughly versatile and ecofriendly.

Our colour palette has been created to include beautiful earthy and neutral colours, as well as vibrant and bold accent hues to suit any interior colour scheme.