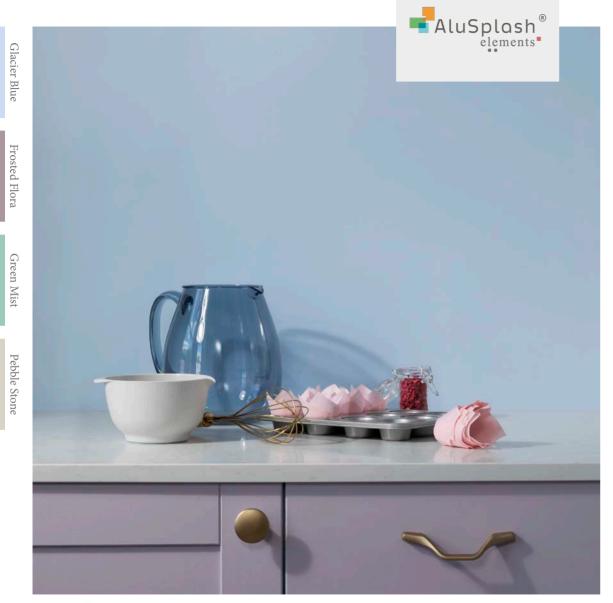

## **Elements**

Taking inspiration from the 4 main elements, we have specifically designed an exclusive **matt** kitchen splashback collection with a textured finish.

## The Elements Collection

This exclusive collection embodies the true essence of the four main elements found in nature: Earth, Water, Air & Fire to create Matt textured splashback panels.

Influenced by the textures of these elements, we have developed a coarse finish that forms the surface of the "Elements" collection to represent the perfectly imperfect, natural & beautiful textures found in nature.

In addition to the plain colours, we have designed marble and concrete finishes in-line with the collection. We have carefully curated the colour palette for this collection to bring each of these four elements into your interior space by selecting a range of colours that best represent the individual elements.