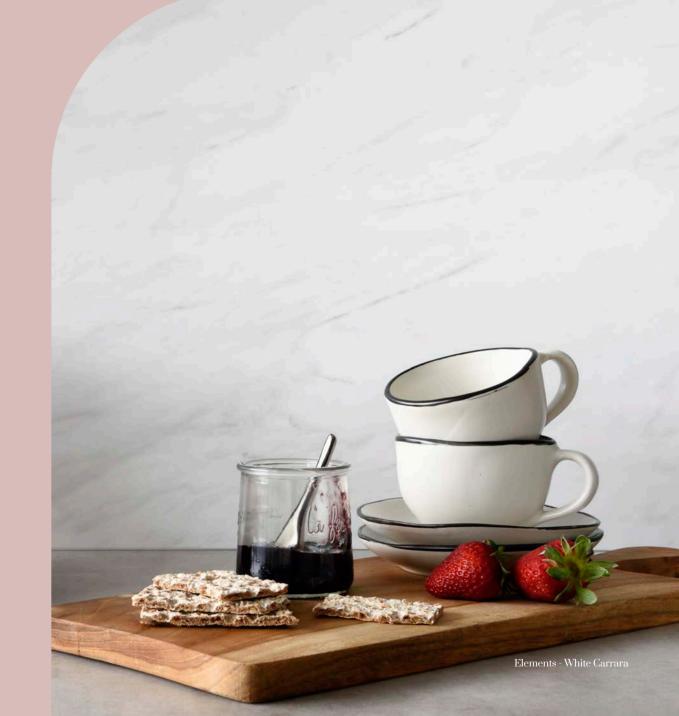

\*\* AluSplash profiles add an additional 1mm thickness at the back of the installed panels, so that the sealant can flow and dry correctly for a strong bond to the wall

Elements -White Carrara

Iceberg White

Rustic Earth

Smoked Ember

White Carrara