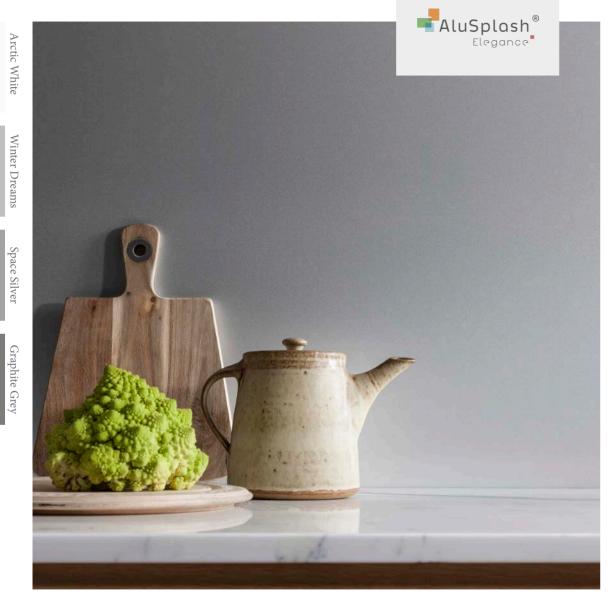

## The Elements Collection

This exclusive collection embodies the true essence of the four main elements found in nature: Earth, Water, Air & Fire to create Matt textured splashback panels.

Influenced by the textures of these elements, we have developed a coarse finish that forms the surface of the "Elements" collection to represent the perfectly imperfect, natural & beautiful textures found in nature.

In addition to the plain colours, we have designed marble and concrete finishes in-line with the collection. We have carefully curated the colour palette for this collection to bring each of these four elements into your interior space by selecting a range of colours that best represent the individual elements.